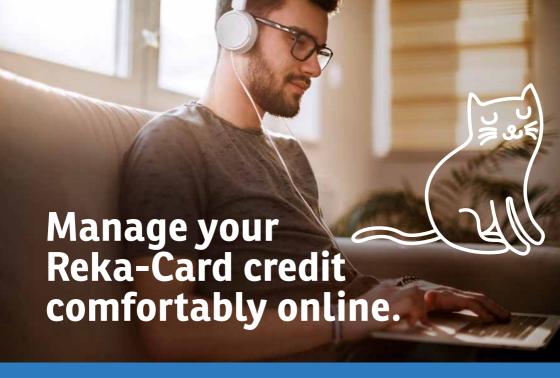

Your Reka-Card also gives you personal access to the Reka customer portal. There you can manage everything with just a few clicks — all while retaining an up-to-date overview of your Reka-Card credit balance at all times.

### Welcome to reka.ch

The first time you visit our customer portal, you must log on with the User-ID and registration key that we send you separately.

Once you have updated your personal information accordingly, you can use all the functions on the customer portal.

# The most important functions:

- ✓ Check your balance
- ✓ Top up credit on your Reka-Card
- ✓ View all your transactions
- ✓ Change your Reka-Card PIN
- ✓ Block your Reka-Card if you lose it
- √ Two-factor authentication and management
- $\checkmark$  Disable balance display on the terminal